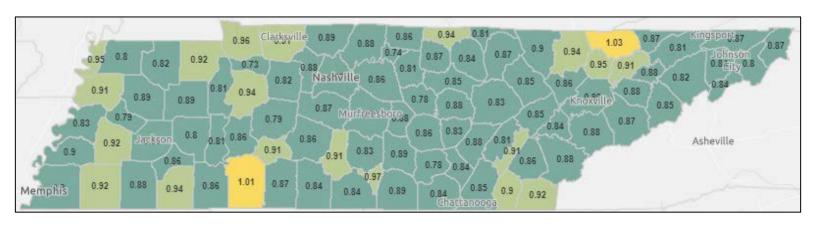

# COVID-19 Data Update

January 27, 2020

Knox County Board of Health

# New Cases by Week/Month



Data from the Tennessee Department of Health as of January 26, 2021

# "Big 4" Comparison





Data from the Tennessee Department of Health and Tennessee State Data Center as of January 26, 2021

# Knox County New Cases Age Demographics



Data from the Tennessee Department of Health as of January 26, 2021

### Knox County Positivity Rate



### Hospitalizations by Week/Month



Data from the Tennessee Department of Health as of January 26, 2021

#### THA Knoxville District Census



### THA Knoxville District Projection Comparison