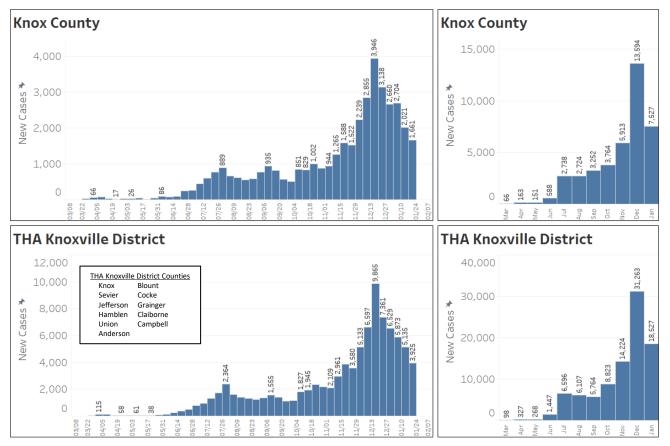

# New Cases by Week/Month

Data from the Tennessee Department of Health as of January 26, 2021