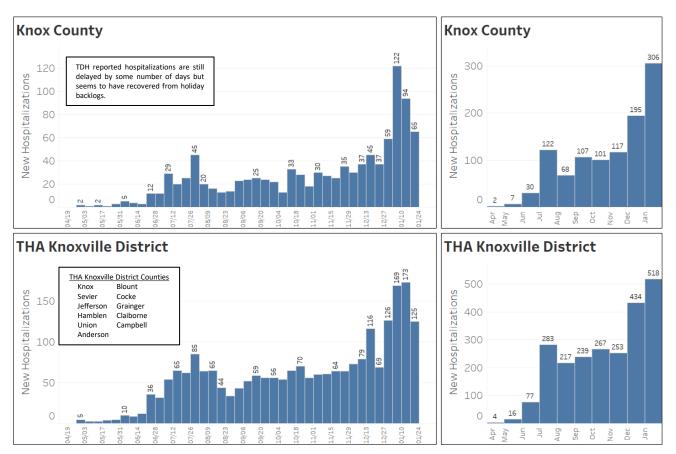

### Hospitalizations by Week/Month

Data from the Tennessee Department of Health as of January 26, 2021