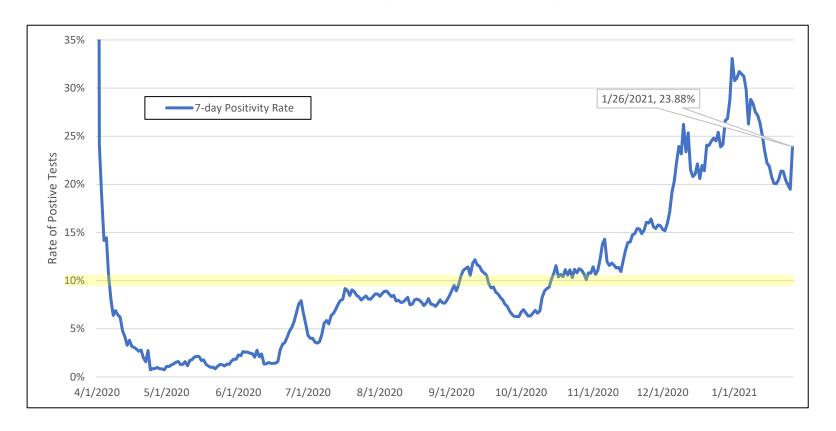

# COVID-19 Data Update

January 27, 2020

Knox County Board of Health

# New Cases by Week/Month



Data from the Tennessee Department of Health as of January 26, 2021

# "Big 4" Comparison





Data from the Tennessee Department of Health and Tennessee State Data Center as of January 26, 2021

# Knox County New Cases Age Demographics



Data from the Tennessee Department of Health as of January 26, 2021

### Knox County Positivity Rate



### Hospitalizations by Week/Month



Data from the Tennessee Department of Health as of January 26, 2021

#### THA Knoxville District Census



### THA Knoxville District Projection Comparison