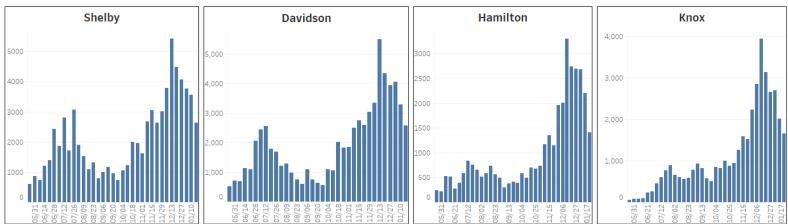

# "Big 4" Comparison

Data from the Tennessee Department of Health and Tennessee State Data Center as of January 26, 2021