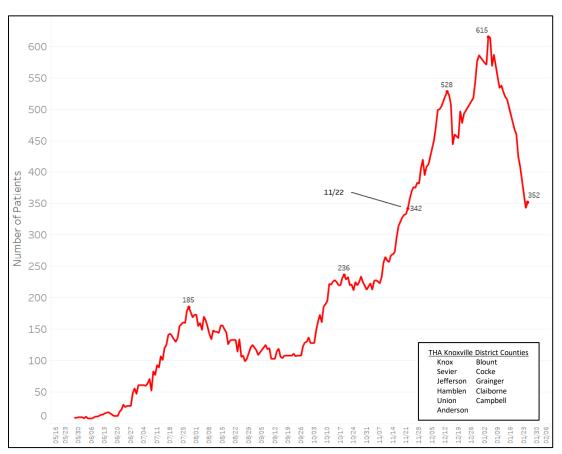

# COVID-19 Data Update

January 27, 2020

Knox County Board of Health

# New Cases by Week/Month



Data from the Tennessee Department of Health as of January 26, 2021

# "Big 4" Comparison





Data from the Tennessee Department of Health and Tennessee State Data Center as of January 26, 2021

# Knox County New Cases Age Demographics



Data from the Tennessee Department of Health as of January 26, 2021

### Knox County Positivity Rate



### Hospitalizations by Week/Month



Data from the Tennessee Department of Health as of January 26, 2021

#### THA Knoxville District Census



### THA Knoxville District Projection Comparison