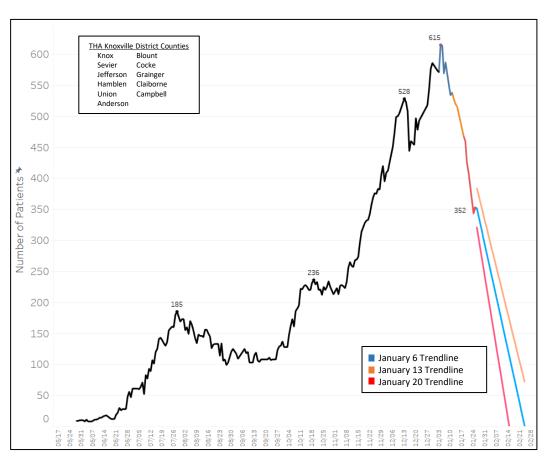

# COVID-19 Data Update

January 27, 2020

Knox County Board of Health

# New Cases by Week/Month



Data from the Tennessee Department of Health as of January 26, 2021

# "Big 4" Comparison





Data from the Tennessee Department of Health and Tennessee State Data Center as of January 26, 2021

# Knox County New Cases Age Demographics



Data from the Tennessee Department of Health as of January 26, 2021

### Knox County Positivity Rate



### Hospitalizations by Week/Month



Data from the Tennessee Department of Health as of January 26, 2021

#### THA Knoxville District Census



### THA Knoxville District Projection Comparison