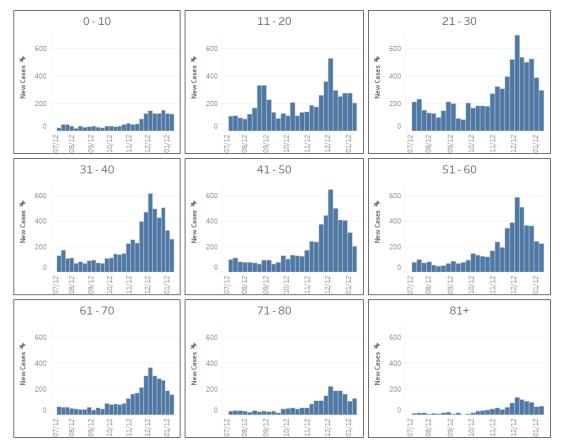

# Knox County New Cases Age Demographics

Data from the Tennessee Department of Health as of January 26, 2021